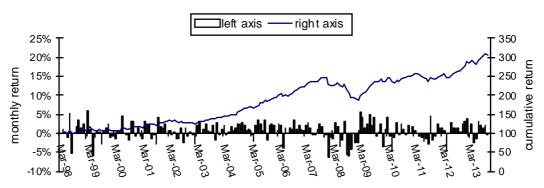

## 100% INCOME:0% GROWTH PERFORMANCE DATA

BALANCED OPTION
30% INCOME:70% GROWTH PERFORMANCE DATA

0% INCOME:100% GROWTH PERFORMANCE DATA

Please note: Past investment performance is not a guarantee of future performance.