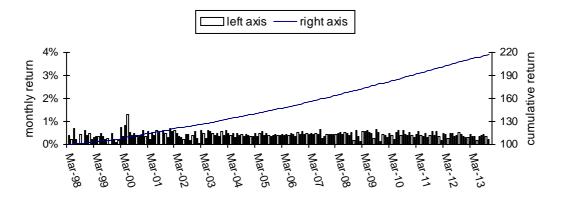

## 100% INCOME:0% GROWTH PERFORMANCE DATA

BALANCED OPTION
30% INCOME:70% GROWTH PERFORMANCE DATA

0% INCOME:100% GROWTH PERFORMANCE DATA

Please note: Past investment performance is not a guarantee of future performance.