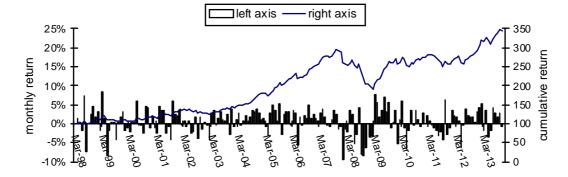

## 100% INCOME:0% GROWTH PERFORMANCE DATA

BALANCED OPTION
30% INCOME:70% GROWTH PERFORMANCE DATA

0% INCOME:100% GROWTH PERFORMANCE DATA

Please note: Past investment performance is not a guarantee of future performance.